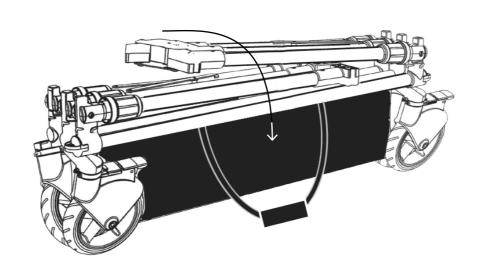

Open velcro on handles and put one handle on each side.

Open the legs one by one and remove the carton protection on middle joint.

10

Slide legs open and push hinges down to "click".

Soopl®

11

Open hanging tube and fixate middle joint to "click".