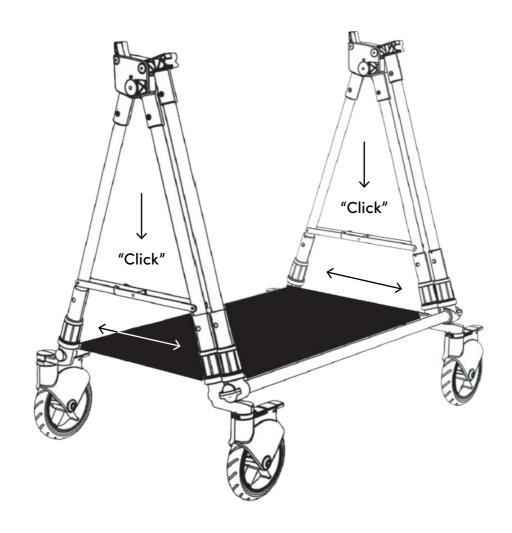

Open velcro on handles and put one handle on each side.

Open the legs one by one and remove the carton protection on middle joint.

10

Slide legs open and push hinges down to "click".

Soopl®

11

Open hanging tube and fixate middle joint to "click".