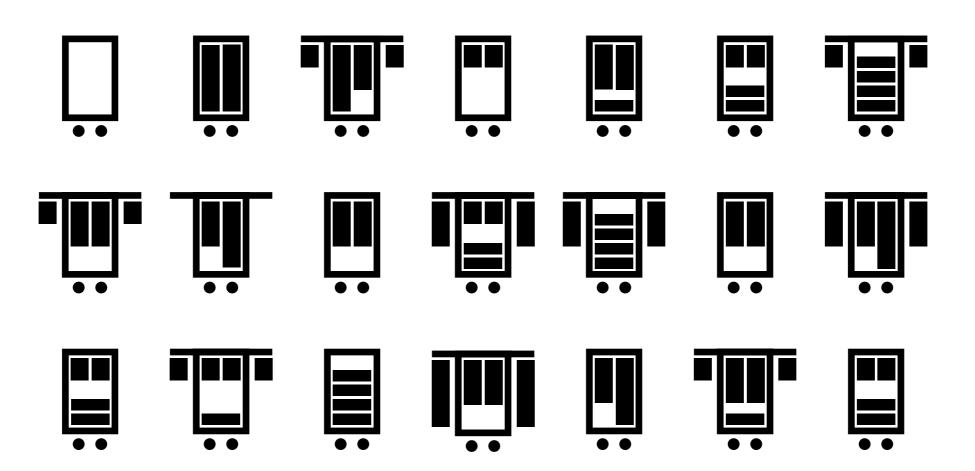

## PARTS OVERVIEW

- 1. hanging tube
- 2. expandable side bars
- 3. covers
- 4. middle joint fasteners
- 5. shore
- 6. basenet
- 7. tubes between wheels
- 8. brake pedal
- 9. wheel case

For best maintenance please store it in a safe place. This manual is only valid for the Soopl Fashion Trolley. The hanging tube (1) can carry up to 50kg max. of clothing. The extendable tubes (2) can carry up to 10kg max. of clothing. The bottom net (6) is there to optimize stability of the Soopl Fashion Trolley and protect your clothing. Do not place any weight on the bottom net.