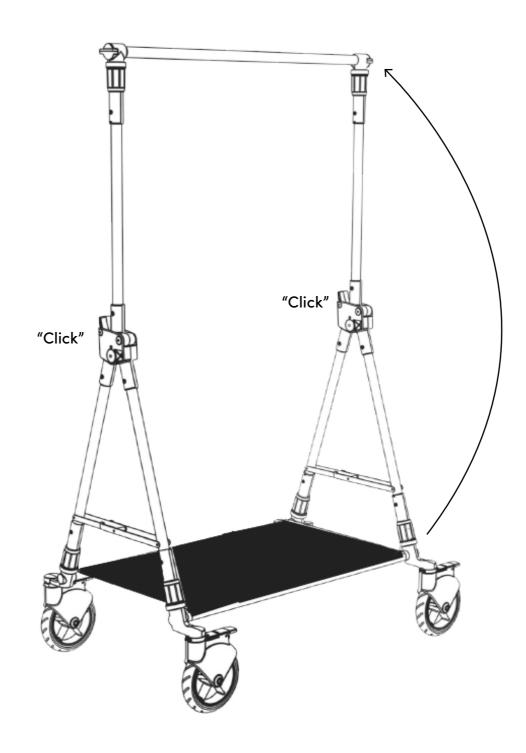

Open velcro on handles and put one handle on each side.

Open the legs one by one and remove the carton protection on middle joint.

10

Slide legs open and push hinges down to "click".

Soopl®

11

Open hanging tube and fixate middle joint to "click".