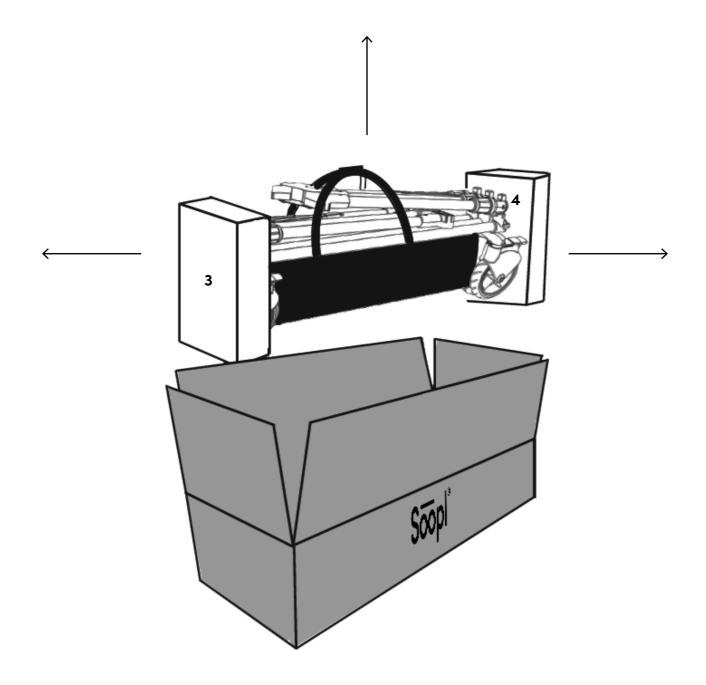

5

Do not expose the Soopl Fashion Trolley to extreme temperatures or conditions, as it could loose color or shape.

6

Break away foam part 1 and 2.

 $S\overline{oo}pl^{\circ}$ 

Take your Soopl Fashion Trolley by its carrying handles and remove polystyrene foam parts 3 and 4.