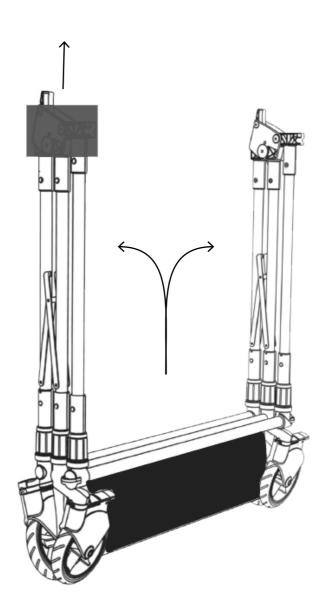

5

Do not expose the Soopl Fashion Trolley to extreme temperatures or conditions, as it could loose color or shape.

6

Break away foam part 1 and 2.

 $S\overline{oo}pl^{\circ}$ 

Take your Soopl Fashion Trolley by its carrying handles and remove polystyrene foam parts 3 and 4.