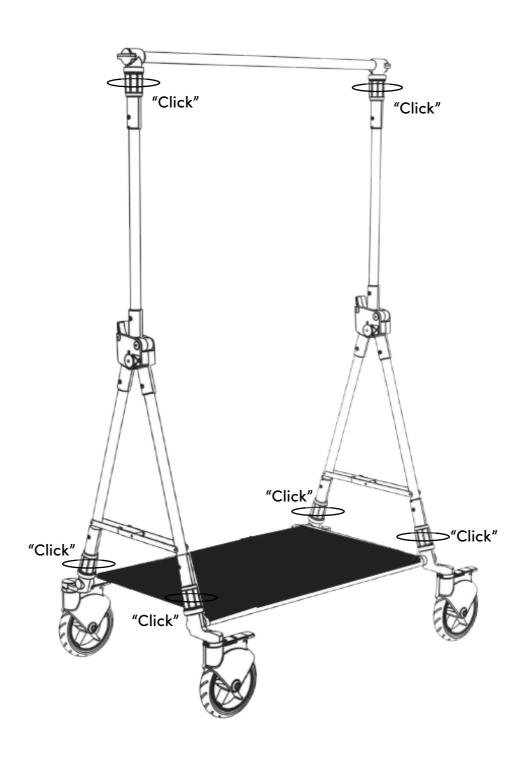

Soopl®

12

Make sure all six covers are closed firmly before using the Soopl Fashion Trolley.