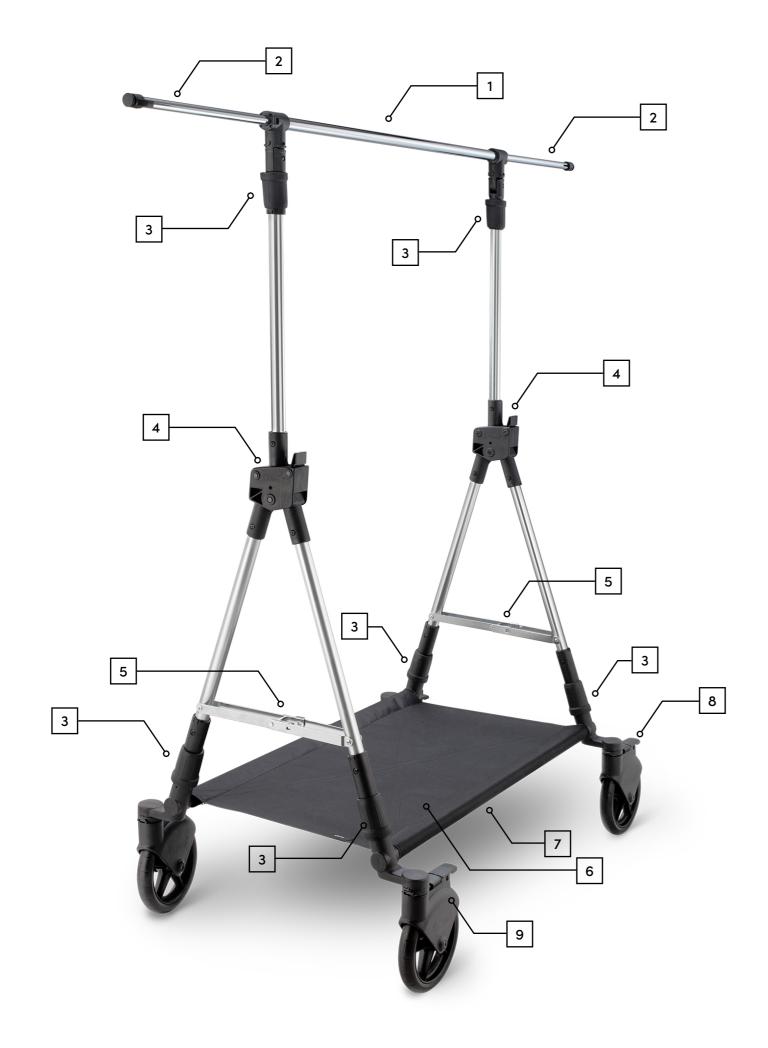

## PARTS OVERVIEW

- 1. hanging tube
- 2. expandable side bars
- 3. covers
- 4. middle joint fasteners
- 5. shore
- 6. basenet
- 7. tubes between wheels
- 8. brake pedal
- 9. wheel case

For best maintenance please store it in a safe place. This manual is only valid for the Soopl Fashion Trolley. The hanging tube (1) can carry up to 50kg max. of clothing. The extendable tubes (2) can carry up to 10kg max. of clothing. The bottom net (6) is there to optimize stability of the Soopl Fashion Trolley and protect your clothing. Do not place any weight on the bottom net.